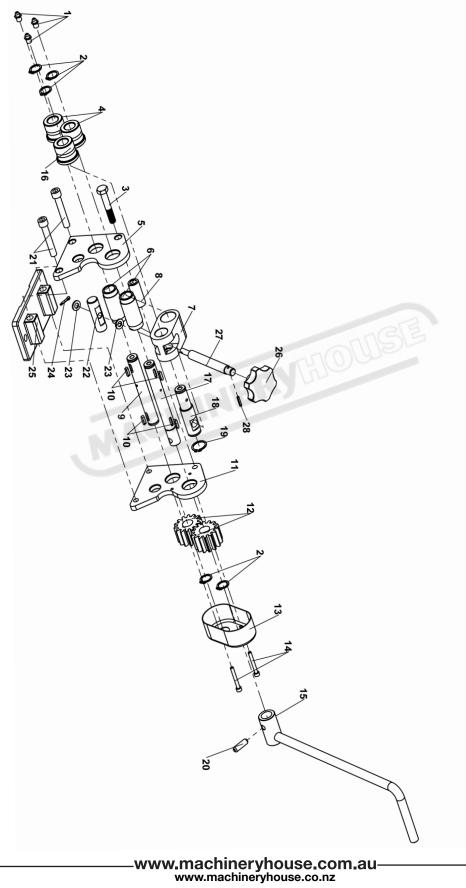

## NOTE: SOME PARTS MAY ONLY BE AVAILABLE AS AN ASSEMBLY

3. Go to <u>www.machineryhouse.com.au/contactus</u> and fill out the inquiry form attaching a copy of scanned parts list.

| Item | DESCRIPTION       | Qty. | Item | DESCRIPTION          | Qty. |
|------|-------------------|------|------|----------------------|------|
| 1    | Zerk Fitting M8X1 | 3    | 15   | Handle               | 1    |
| 2    | C-Ring 18mm       | 5    | 16   | Adjustable Wheel     | 1    |
| 3    | Hex Bolt M10X60   | 1    | 17   | Drive Shaft II       | 1    |
| 4    | Drive Wheel       | 2    | 18   | Adjustable Shaft     | 1    |
| 5    | Left Frame        | 1    | 19   | C-Ring 22mm          | 1    |
| 6    | Copper Bushing    | 2    | 20   | Taper Pin 8X28       | 1    |
| 7    | Stand             | 1    | 21   | Hex Key Screw M10X60 | 2    |
| 8    | Bushing           | 1    | 22   | Shaft(w/hole)        | 1    |
| 9    | Drive Shaft I     | 1    | 23   | Hex Key ScrewM10X20  | 2    |
| 10   | Key 4X16          | 4    | 24   | Pin 3X12             | 1    |
| 11   | Right Frame       | 1    | 25   | Base                 | 1    |
| 12   | Gear              | 2    | 26   | Knob                 | 1    |
| 13   | Cover             | 1    | 27   | Lead Screw           | 1    |
| 14   | Screw M5X40       | 2    | 28   | Taper Pin 3X18       | 1    |

#### **SPARE PARTS LIST**

NOTE: SOME INDIVIDUAL PARTS MAY ONLY BE AVAILABLE AS AN ASSEMBLY

### **SPARE PARTS DIAGRAM**